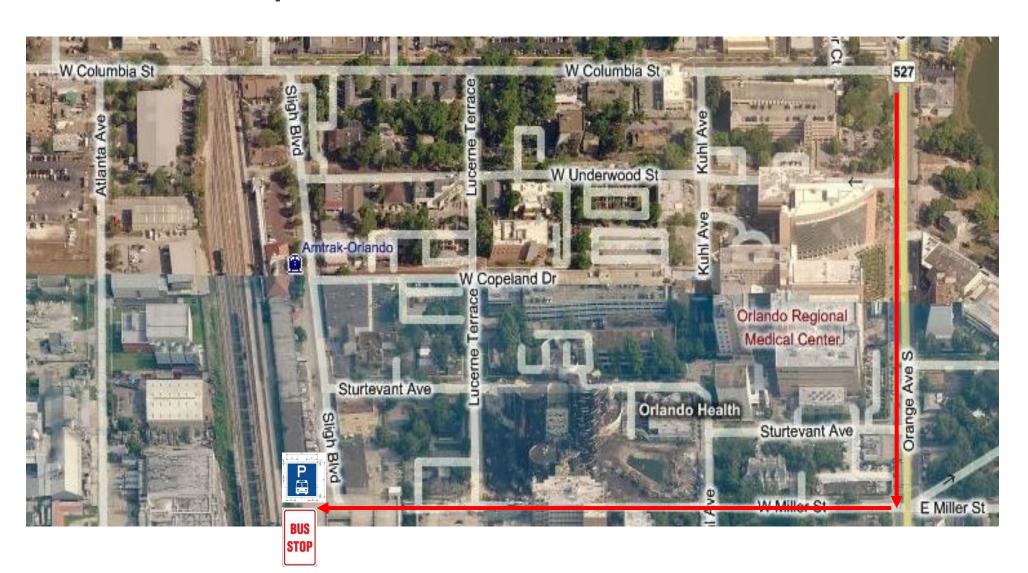

### **Arnold & Winnie Palmer Hospital**

### Address:

1420 Sligh Blvd Orlando, FL 32806