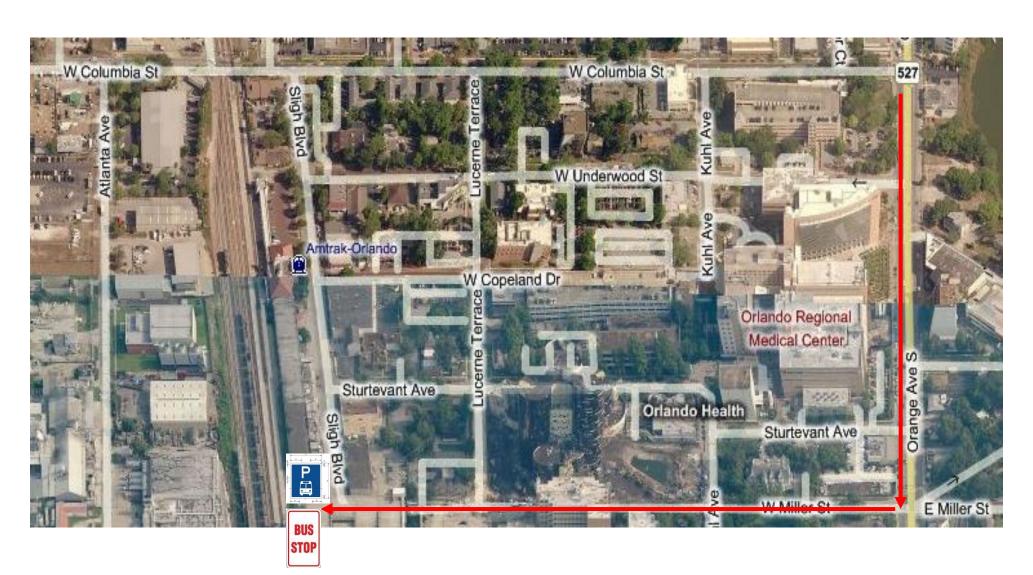

1

Exercise Area Bus
Staging Maps
April 25, 2023
8:00 AM - 12:00 PM

### **ORMC**

### Address:

1420 Sligh Blvd Orlando, FL 32806



### **Arnold & Winnie Palmer Hospital**

### Address:

1420 Sligh Blvd Orlando, FL 32806



### **Jewett Institute**

### Address:

1420 Sligh Blvd Orlando, FL 32806



### Orlando Health Advanced Rehab Institute

### Address:

1300 Hempel Ave, Ocoee, FL 34761



# Dr. P. Phillips Hospital

### Address:

9400 Turkey Lake Rd., Orlando FL 32819



# South Lake Hospital

### Address:

1900 Don Wickham Dr. Clermont, FL 34711



## **Health Central Hospital**

### Address:

10000 W. Colonial Drive, Ocoee FL 34761



## **Horizon West Hospital**

### Address:

17000 Porter Road, Winter Garden FL 34787



# St. Cloud Hospital

### Address:

2906 17th St., St. Cloud, FL 34769



## **South Seminole Hospital**

#### Address:

555 W. State Road 434, Longwood FL 32750

### **Contact:**



## Osceola Freestanding Emergency Department

### Address:

1001 E. Osceola Pkwy. Kissimmee, FL 34744



# **Blue Cedar Freestanding Emergency Department**

### Address:

22316 U