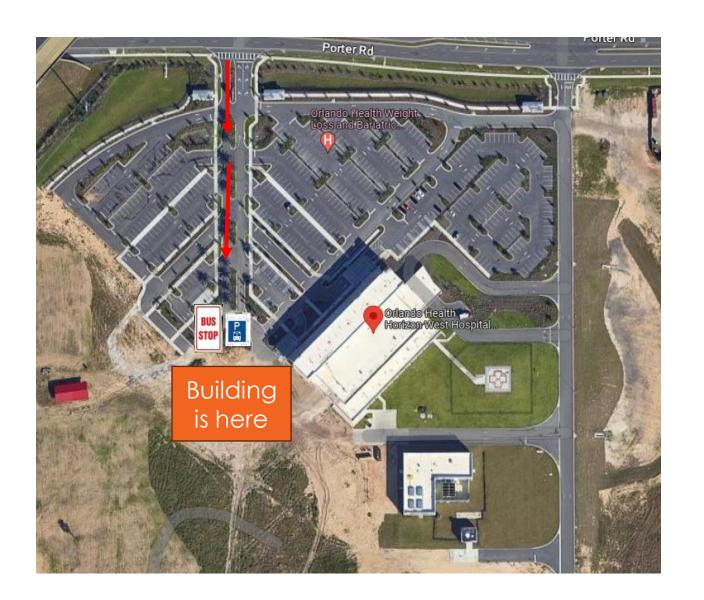

## **Horizon West Hospital**

### Address:

17000 Porter Road, Winter Garden FL 34787