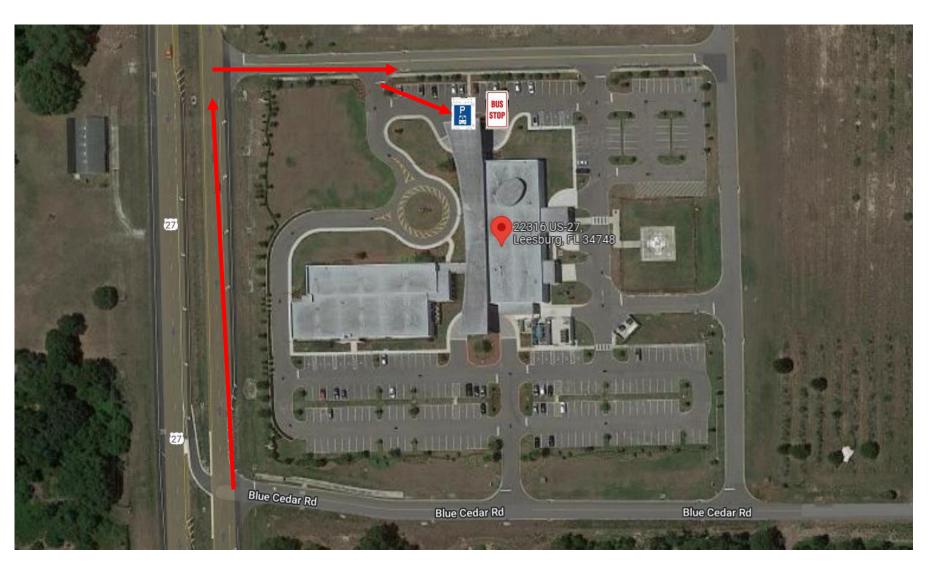

# **Blue Cedar Freestanding Emergency Department**

### Address:

22316 US Highway 27 Leesburg, FL 34748