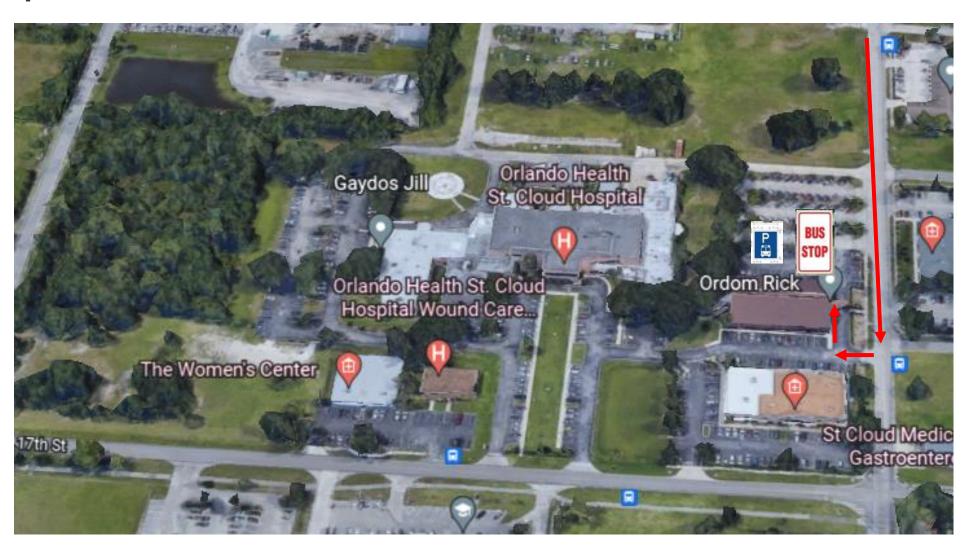

Area Bus
Staging Maps
April 25, 2023
8:00 AM - 12:00 PM

### **ORMC**

### Address:

1420 Sligh Blvd Orlando, FL 32806



### **Arnold & Winnie Palmer Hospital**

### Address:

1420 Sligh Blvd Orlando, FL 32806



### **Jewett Institute**

### Address:

1420 Sligh Blvd Orlando, FL 32806



### Orlando Health Advanced Rehab Institute

### Address:

1300 Hempel Ave, Ocoee, FL 34761



# Dr. P. Phillips Hospital

### Address:

9400 Turkey Lake Rd., Orlando FL 32819



# South Lake Hospital

### Address:

1900 Don Wickham Dr. Clermont, FL 34711



## **Health Central Hospital**

### Address:

10000 W. Colonial Drive, Ocoee FL 34761



## **Horizon West Hospital**

### Address:

17000 Porter Road, Winter Garden FL 34787



# St. Cloud Hospital

### Address:

2906 17th St., St. Cloud, FL 34769



## **South Seminole Hospital**

#### Address:

555 W. State Road 434, Longwood FL 32750

### **Contact:**



## Osceola Freestanding Emergency Department

### Address:

1001 E. Osceola Pkwy. Kissimmee, FL 34744



# **Blue Cedar Freestanding Emergency Department**

### Address:

22316 US Highway 27 Leesburg, FL 34748



## Four Corners Freestanding Emergency Department

#### Address:

16966 Cagan Ridge Blvd, Clermont, FL 34714



## Lake Mary Freestanding Emergency Department

#### Address:

380 Rinehart Rd. Lake Mary, FL 32746

Site is under construction- might look different closer to April



## Randall Park Freestanding Emergency Department

### Address:

10155 Dowden Rd. Orlando FL 32832



## Reunion Village Freestanding Emergency Department

#### Address:

8011 Osceola-Polk Line R