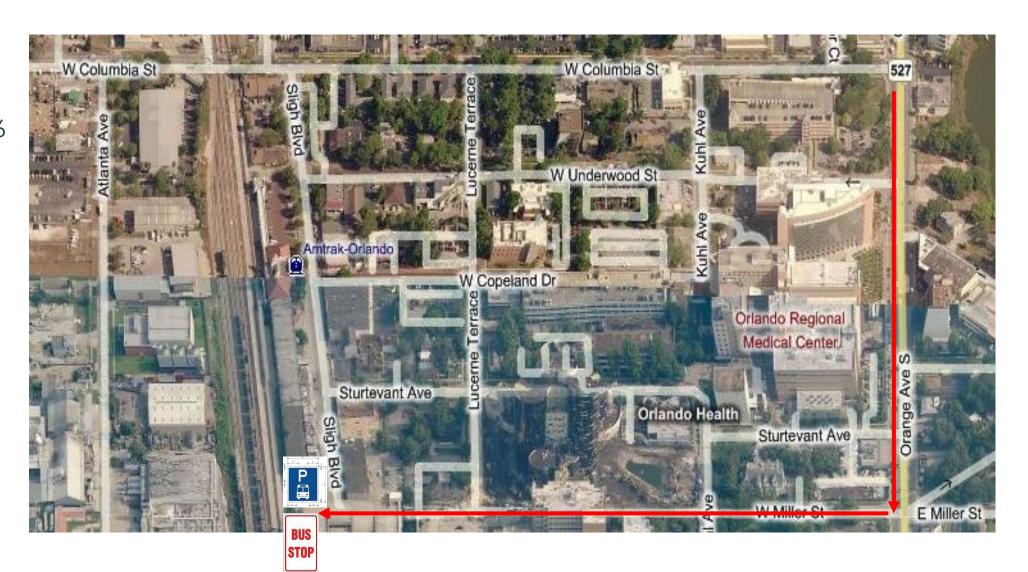

1

Exercise Area Bus
Staging Maps
April 25, 2023
8:00 AM - 12:00 PM

### **ORMC**

### Address:

1420 Sligh Blvd Orlando, FL 32806



### **Arnold & Winnie Palmer Hospital**

### Address:

1420 Sligh Blvd Orlando, FL 32806



### **Jewett Institute**

### Address:

1420 Sligh Blvd Orlando, FL 32806



### Orlando Health Advanced Rehab Institute

### Address:

1300 Hempel Ave, Ocoee, FL 34761



# Dr. P. Phillips Hospital

### Address:

9400 Turkey Lake Rd., Orlando FL 32819



# South Lake Hospital

### Address:

1900 Don Wickham Dr. Clermont, FL 34711



## **Health Central Hospital**

### Address:

10000 W. Colonial Drive, Ocoee FL 34761



## **Horizon West Hospital**

### Address:

17000 Porter Road, Winter Garden FL 34787



# St. Cloud Hospital

### Address:

2906 17th St., St. Cloud, FL 34769



## **South Seminole Hospital**

#### Address:

555 W. State Road 434, Longwood FL 32750

### **Contact:**



## Osceol