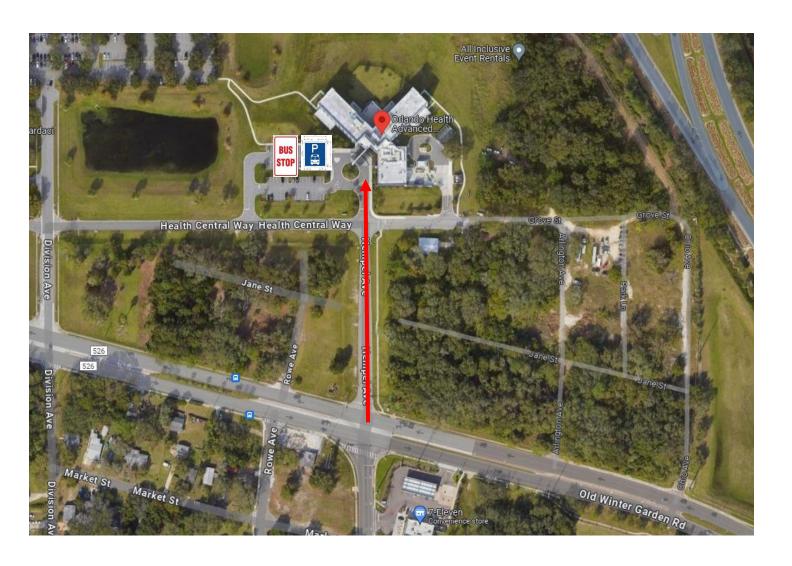

### Orlando Health Advanced Rehab Institute

### Address:

1300 Hempel Ave, Ocoee, FL 34761