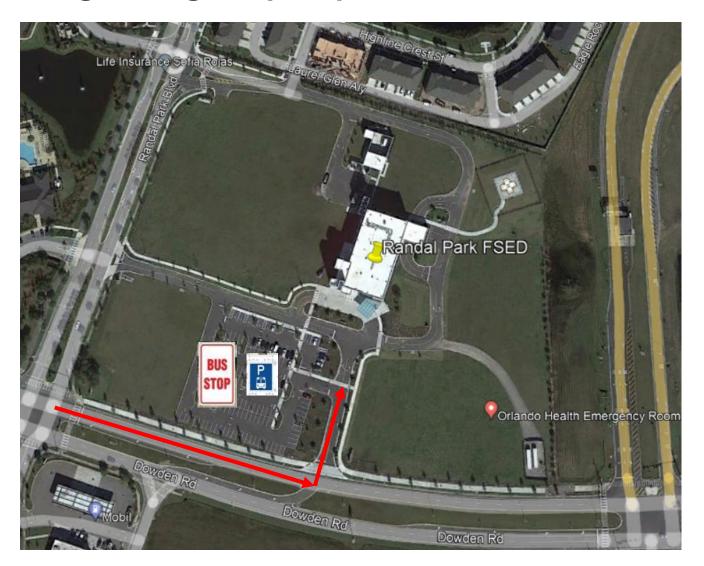

## Randall Park Freestanding Emergency Department

### Address:

10155 Dowden Rd. Orlando FL 32832