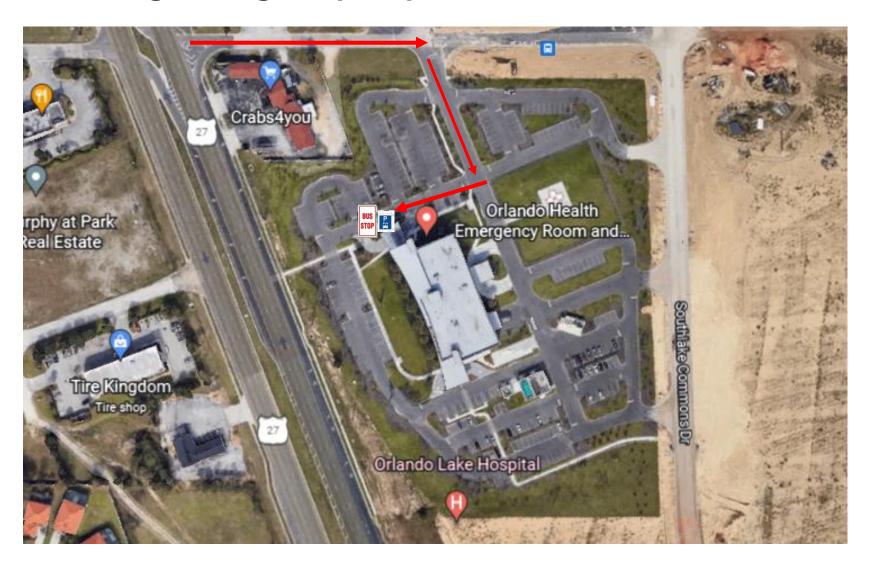

# **Blue Cedar Freestanding Emergency Department**

### Address:

22316 US Highway 27 Leesburg, FL 34748