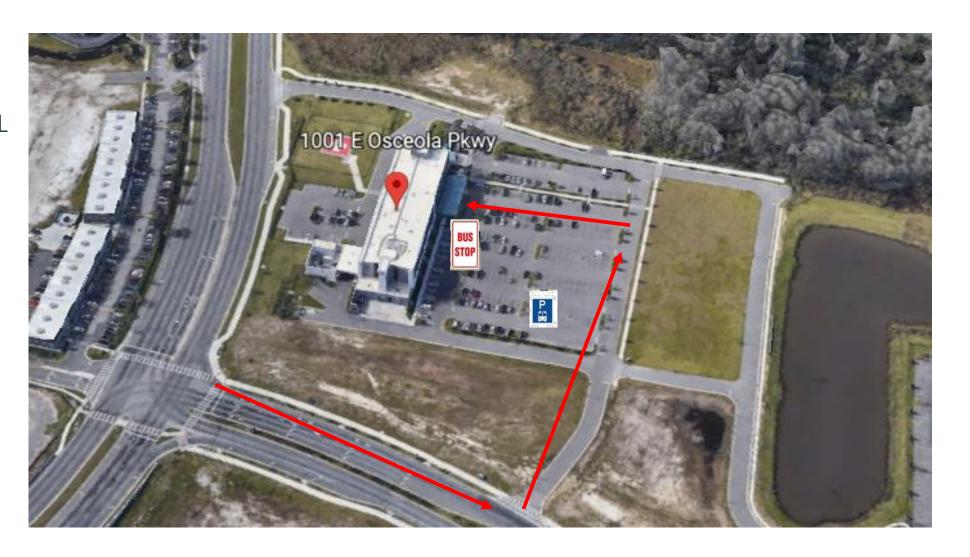

## Osceola Freestanding Emergency Department

### Address:

1001 E. Osceola Pkwy. Kissimmee, FL 34744