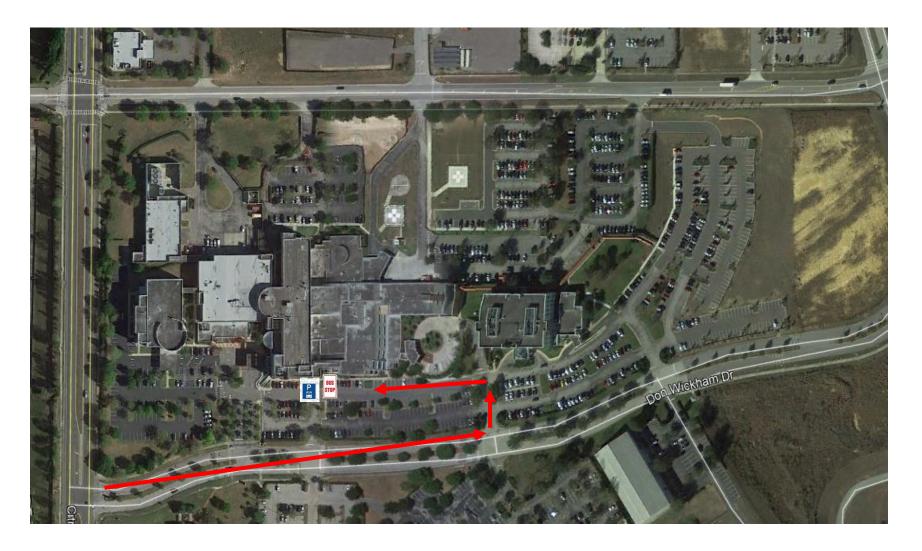

1

Exercise Area Bus
Staging Maps
April 25, 2023
8:00 AM - 12:00 PM

### **ORMC**

### Address:

1420 Sligh Blvd Orlando, FL 32806



### **Arnold & Winnie Palmer Hospital**

### Address:

1420 Sligh Blvd Orlando, FL 32806



### **Jewett Institute**

### Address:

1420 Sligh Blvd Orlando, FL 32806



### Orlando Health Advanced Rehab Institute

### Address:

1300 Hempel Ave, Ocoee, FL 34761



# Dr. P. Phillips Hospital

### Address:

9400 Turkey Lake Rd., Orlando FL 32819



# South Lake Hospital

### Address:

1900 Don Wickham Dr. Clermont, FL 34711



## **Health Central Hospital**

### Address:

10000 W. Colonial Drive, Ocoee FL 34761



## **Horizon West Hospital**

### Address:

17000 Porter Road, Winter Garden FL 34787



# St. Cloud Hospital

### Address:

2906 17th St., St. Cloud, FL 34769



## **South Seminole Hospital**

#### Address:

555 W. State Road 434, Longwood FL 32750

### **Contact:**



## Osceola Freestanding Emergency Department

### Address:

1001 E. Osceola Pkwy. Kissimmee, FL 34744



# **Blue Cedar Freestanding Emergency Department**

### Address:

22316 US Highway 27 Leesburg, FL 34748



## Four Corners Freestanding Emergency Department

#### Address:

16966 Cagan Ridge Blvd, Clermont, FL 34714



## Lake Mary Freestanding Emergency Department

#### Address:

380 Rinehart Rd. Lake Mary, FL 32746

Site is und