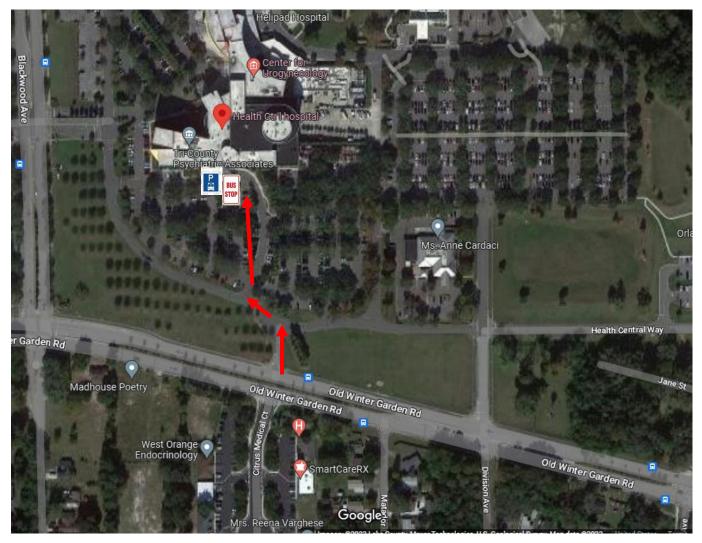

## **Health Central Hospital**

### Address:

10000 W. Colonial Drive, Ocoee FL 34761