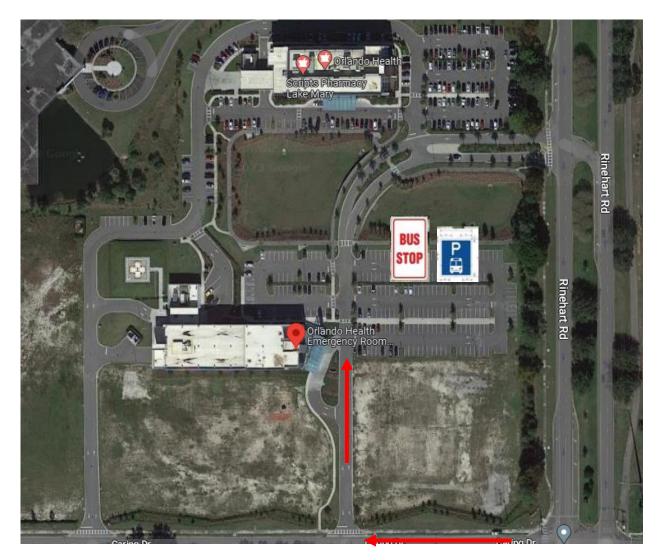

## Lake Mary Freestanding Emergency Department

#### Address:

380 Rinehart Rd. Lake Mary, FL 32746

Site is under construction- might look different closer to April