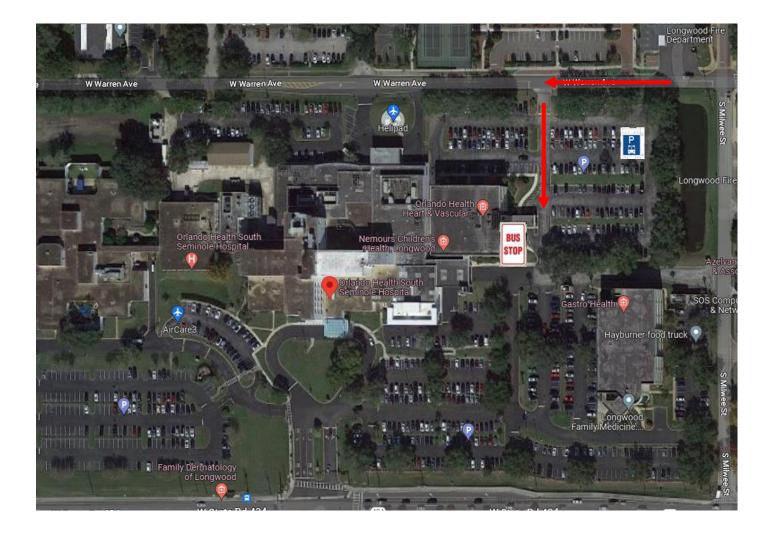

## **South Seminole Hospital**

#### Address:

555 W. State Road 434, Longwood FL 32750