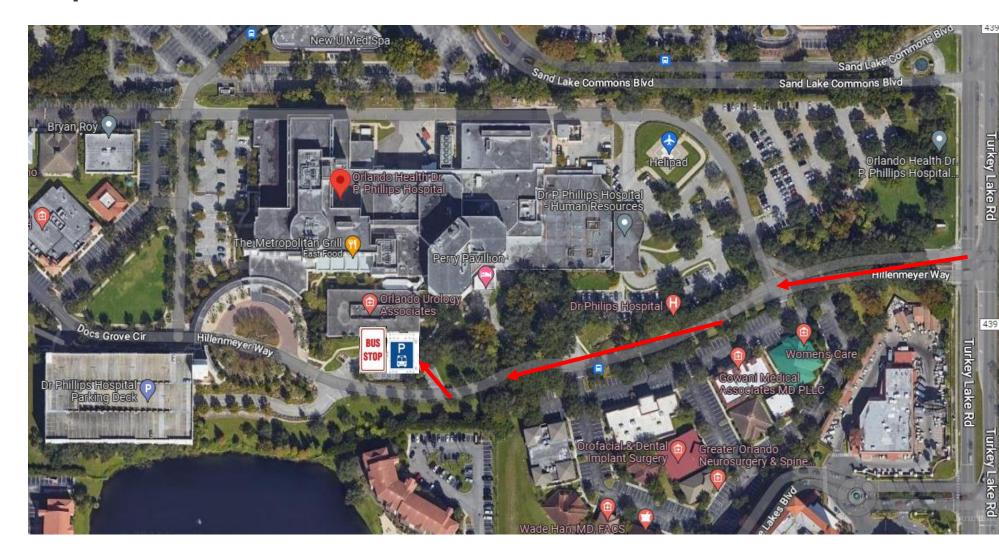

# Dr. P. Phillips Hospital

### Address:

9400 Turkey Lake Rd., Orlando FL 32819