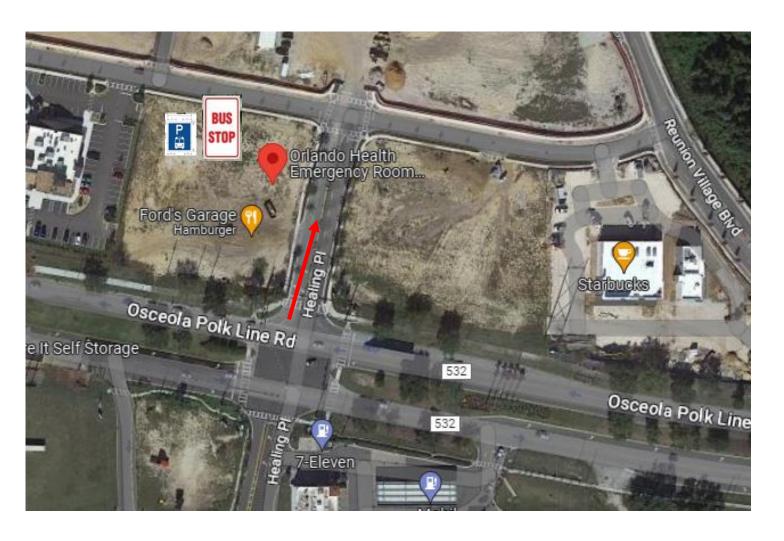

## Reunion Village Freestanding Emergency Department

#### Address:

8011 Osceola-Polk Line Road, Davenport FL 33896

Large Parking Lot – no updated map