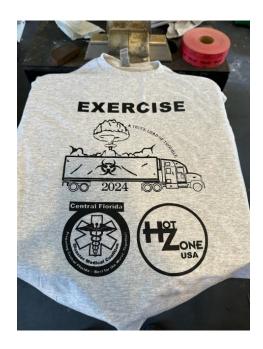

Evaluators/Controllers will have vests or badges provided by the hospital

All victim volunteers and chaperones will have an exercise t-shirt with the exercise logo: